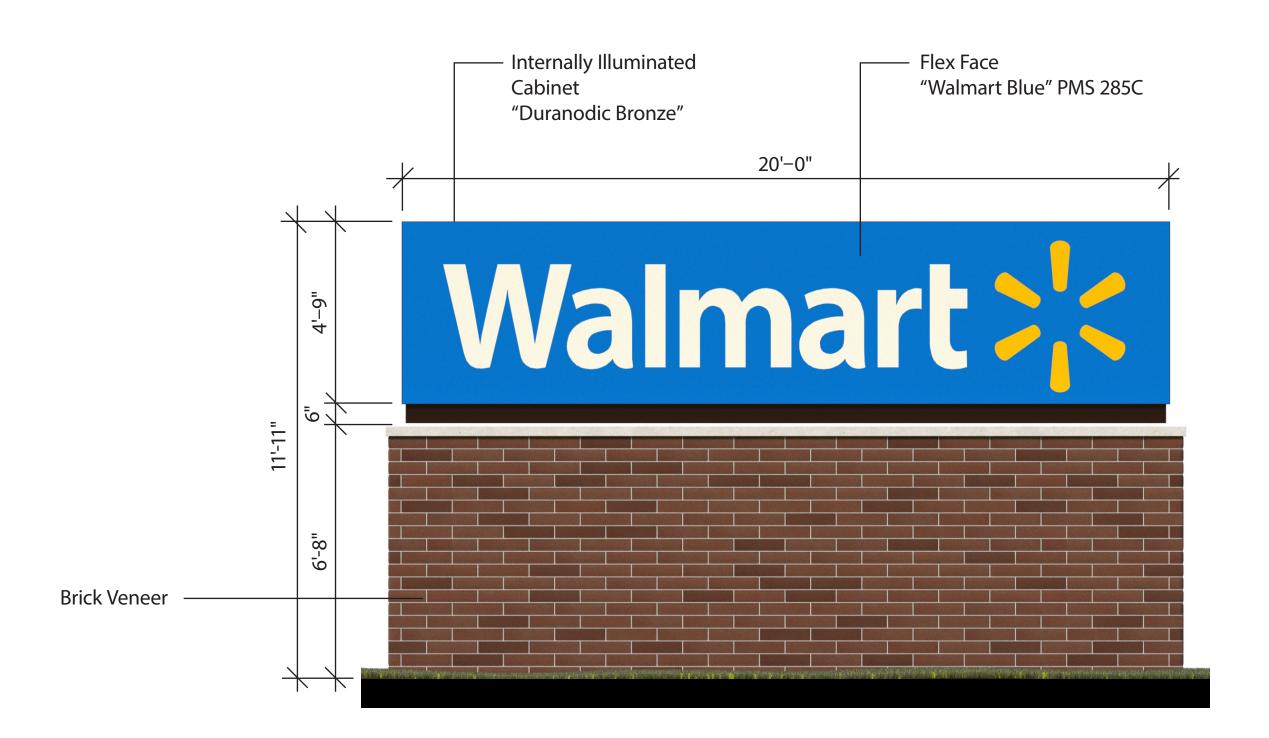

22'-0" 20'-0" — Flex Face Walmart "Walmart Blue" PMS EIFS painted "Cobble Brown" SW 6082 18'-8" Concrete cap Brick Veneer

|             |      | To           | otal Signage | 306.56     |
|-------------|------|--------------|--------------|------------|
| Tenant      | 4    | Internal     | 52.89        | 211.56     |
| Walmart >¦< | 1    | Internal     | 95.00        | 95.00      |
| Sign        | Qty. | Illumination | Area (S.F.)  | Total S.F. |